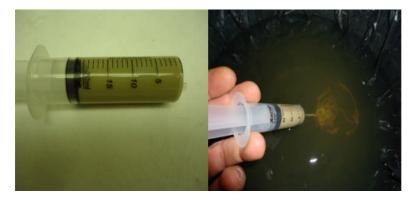

## Teste de Reflexo Estático

| Identificação da Amostra:                           | PERENCO-MI-FBA001                                                                                                                                                                                                      |
|-----------------------------------------------------|------------------------------------------------------------------------------------------------------------------------------------------------------------------------------------------------------------------------|
| Operador:                                           | PERENCO                                                                                                                                                                                                                |
| Nome do Poço:                                       | CAJU-1                                                                                                                                                                                                                 |
| Data de Amostragem e Análise:                       | 08-04-2013                                                                                                                                                                                                             |
| Hora de Amostragem:                                 | 20:30                                                                                                                                                                                                                  |
| Hora de Início da Análise:                          | 20:30                                                                                                                                                                                                                  |
| Local de Coleta de Amostra:                         | TANK #6                                                                                                                                                                                                                |
| Indivíduo Responsável pela<br>Amostragem e Análise: | JODY LANE                                                                                                                                                                                                              |
| Técnica Analítica Utilizada:                        | Teste de Reflexo Estático como descrito em EPA<br>CODE OF FEDERAL REGULATIONS, Title 40:<br>Protection of Environment, PART 435—OIL AND<br>GAS EXTRACTION POINT SOURCE<br>CATEGORY Appendix 1 to Subpart A of Part 435 |

Resultado da Análise

SEM Brilho, Reflexo ou Iridiscência.

JODY LANE

M-I SWACO

Luciano lorado lung

AECOM