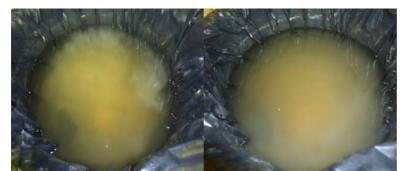

|
| Indivíduo Responsável pela<br>Amostragem e Análise: | JODY LANE                                                                                                                                                                                                              |
| Técnica Analítica Utilizada:                        | Teste de Reflexo Estático como descrito em EPA<br>CODE OF FEDERAL REGULATIONS, Title 40:<br>Protection of Environment, PART 435—OIL AND<br>GAS EXTRACTION POINT SOURCE<br>CATEGORY Appendix 1 to Subpart A of Part 435 |

Resultado da Análise

SEM Brilho, Reflexo ou Iridiscência.

JODY LANE

M-I SWACO

Luciano lorado lung

AECOM

## Sample Injection



15 Minutes

30 minutes



45 minutes

60 minutes



## Sample