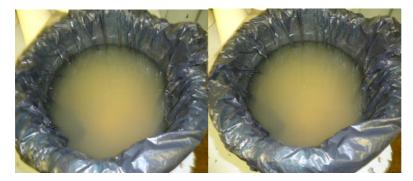

|
| Indivíduo Responsável pela<br>Amostragem e Análise: | JODY LANE                                                                                                                                                                                                              |
| Técnica Analítica Utilizada:                        | Teste de Reflexo Estático como descrito em EPA<br>CODE OF FEDERAL REGULATIONS, Title 40:<br>Protection of Environment, PART 435—OIL AND<br>GAS EXTRACTION POINT SOURCE<br>CATEGORY Appendix 1 to Subpart A of Part 435 |

Resultado da Análise

SEM Brilho, Reflexo ou Iridiscência.

JODY LANE

M-I SWACO

Luciano lorado lung

AECOM

## Sample Injection



15 Minutes

30 minutes



45 minutes

60 minutes



## Sample