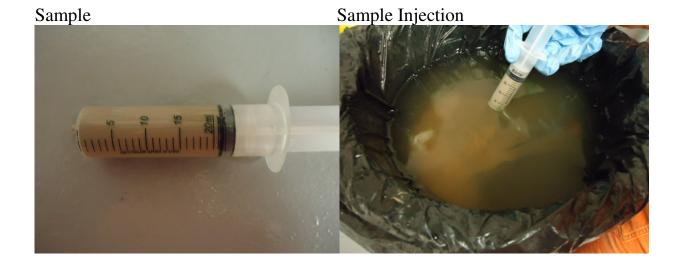

Amostragem e Análise:

Gabriel Andrade / Fernanda Silva

Teste de Reflexo Estático como descrito em EPA CODE OF FEDERAL REGULATIONS, Title 40:

Técnica Analítica Utilizada:

Protection of Environment, PART 435—OIL AND GAS EXTRACTION POINT SOURCE

CATEGORY Appendix 1 to Subpart A of Part 435

Resultado da Análise

SEM Brilho, Reflexo ou Iridiscência.

45 minutes 60 minutes