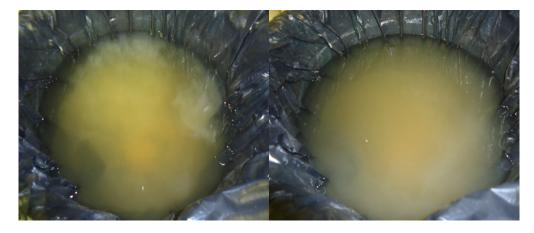

io de Janeiro - RJ • Fone: +55 21 3824 6923 • +55 21 2533 0574

## Teste de Reflexo Estático

Identificação da Amostra: PERENCO-MI-FBA001

Operador: PERENCO

Nome do Poço: CAJU-1

Data de Amostragem e Análise: 15-04-2013

Hora de Amostragem: 13:00

Hora de Início da Análise: 13:00

Local de Coleta de Amostra: TANK #3

Indivíduo Responsável pela

Amostragem e Análise: JODY LANE / Fernanda Silva

Teste de Reflexo Estático como descrito em EPA CODE OF FEDERAL REGULATIONS, Title 40:

Técnica Analítica Utilizada: Protection of Environment, PART 435—OIL AND

GAS EXTRACTION POINT SOURCE

CATEGORY Appendix 1 to Subpart A of Part 435

Resultado da Análise SEM Brilho, Reflexo ou Iridiscência .

JODY LANE M-I SWACO

Luciano Corado Cruz AECOM

## Sample

## Sample Injection



15 Minutes

30 minutes



45 minutes

60 minutes