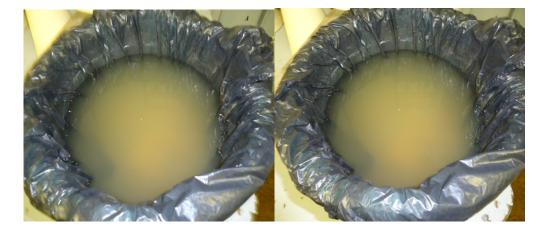

+55 21 3824 6923 • +55 21 2533 0574

## Teste de Reflexo Estático

Identificação da Amostra: PERENCO-MI-FBA001

Operador: PERENCO

Nome do Poço: CAJU-1

Data de Amostragem e Análise: 15-04-2013

Hora de Amostragem: 13:00

Hora de Início da Análise: 13:00

Local de Coleta de Amostra: TANK #3

Indivíduo Responsável pela

Amostragem e Análise: JODY LANE / Fernanda Silva

Teste de Reflexo Estático como descrito em EPA CODE OF FEDERAL REGULATIONS, Title 40:

Técnica Analítica Utilizada: Protection of Environment, PART 435—OIL AND

GAS EXTRACTION POINT SOURCE

CATEGORY Appendix 1 to Subpart A of Part 435

Resultado da Análise SEM Brilho, Reflexo ou Iridiscência .

JODY LANE M-I SWACO

Luciano Corado Cruz AECOM

## Sample

## Sample Injection



15 Minutes

30 minutes



45 minutes

60 minutes