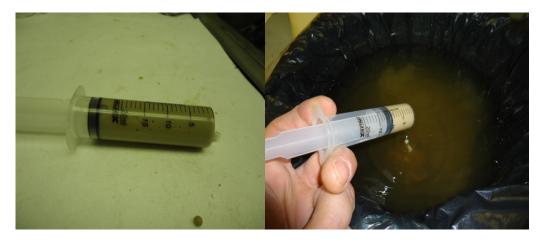

## Teste de Reflexo Estático

Identificação da Amostra: PERENCO-MI-FBA001

Operador: PERENCO

Nome do Poço: CAJU-1

Data de Amostragem e Análise: 15-04-2013

Hora de Amostragem: 13:00

Hora de Início da Análise: 13:00

Local de Coleta de Amostra: TANK #3

Indivíduo Responsável pela

Amostragem e Análise: JODY LANE / Fernanda Silva

Teste de Reflexo Estático como descrito em EPA CODE OF FEDERAL REGULATIONS, Title 40:

Técnica Analítica Utilizada: Protection of Environment, PART 435—OIL AND

GAS EXTRACTION POINT SOURCE

CATEGORY Appendix 1 to Subpart A of Part 435

Resultado da Análise SEM Brilho, Reflexo ou Iridiscência .

JODY LANE M-I SWACO

Luciano Corado Cruz AECOM

## Sample