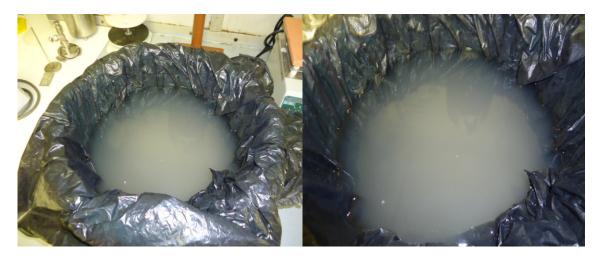

|
| Técnica Analítica Utilizada:                        | Teste de Reflexo Estático como descrito em EPA<br>CODE OF FEDERAL REGULATIONS, Title 40:<br>Protection of Environment, PART 435—OIL AND<br>GAS EXTRACTION POINT SOURCE<br>CATEGORY Appendix 1 to Subpart A of Part 435 |
|                                                     |                                                                                                                                                                                                                        |

Resultado da Análise

SEM Brilho, Reflexo ou Iridiscência.

JODY LANE M-I SWACO

Corado buy Luciano

Luciano Corado Cruz AECOM

## Sample

Sample Injection



15 Minutes

30 minutes



45 minutes

60 minutes