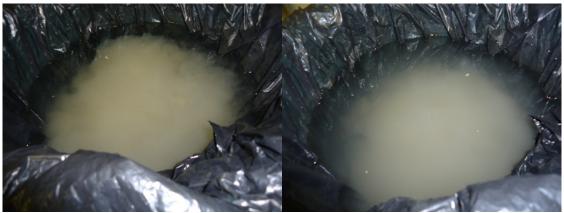

|
| Técnica Analítica Utilizada:                        | Teste de Reflexo Estático como descrito em EPA<br>CODE OF FEDERAL REGULATIONS, Title 40:<br>Protection of Environment, PART 435—OIL AND<br>GAS EXTRACTION POINT SOURCE<br>CATEGORY Appendix 1 to Subpart A of Part 435 |
|                                                     |                                                                                                                                                                                                                        |

Resultado da Análise

SEM Brilho, Reflexo ou Iridiscência.

JODY LANE M-I SWACO

Corado buy Luciano

Luciano Corado Cruz AECOM

## Sample

Sample Injection



15 Minutes

30 minutes



45 minutes

60 minutes