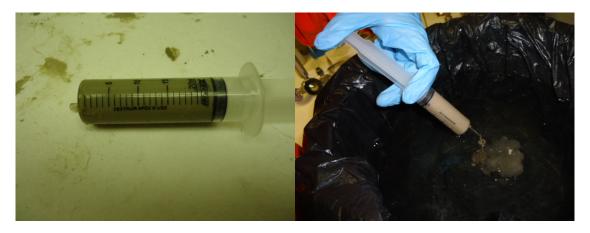

## Teste de Reflexo Estático

| Identificação da Amostra:                           | PERENCO-MI-FBA001                                                                                                                                                                                                      |
|-----------------------------------------------------|------------------------------------------------------------------------------------------------------------------------------------------------------------------------------------------------------------------------|
| Operador:                                           | PERENCO                                                                                                                                                                                                                |
| Nome do Poço:                                       | CAJU-1                                                                                                                                                                                                                 |
| Data de Amostragem e Análise:                       | 14-04-2013                                                                                                                                                                                                             |
| Hora de Amostragem:                                 | 1:00                                                                                                                                                                                                                   |
| Hora de Início da Análise:                          | 1:00                                                                                                                                                                                                                   |
| Local de Coleta de Amostra:                         | TANK #3                                                                                                                                                                                                                |
| Indivíduo Responsável pela<br>Amostragem e Análise: | JODY LANE / Fernanda Silva                                                                                                                                                                                             |
| Técnica Analítica Utilizada:                        | Teste de Reflexo Estático como descrito em EPA<br>CODE OF FEDERAL REGULATIONS, Title 40:<br>Protection of Environment, PART 435—OIL AND<br>GAS EXTRACTION POINT SOURCE<br>CATEGORY Appendix 1 to Subpart A of Part 435 |
|                                                     |                                                                                                                                                                                                                        |

Resultado da Análise

SEM Brilho, Reflexo ou Iridiscência.

JODY LANE M-I SWACO

Corado buy Luciano

Luciano Corado Cruz AECOM