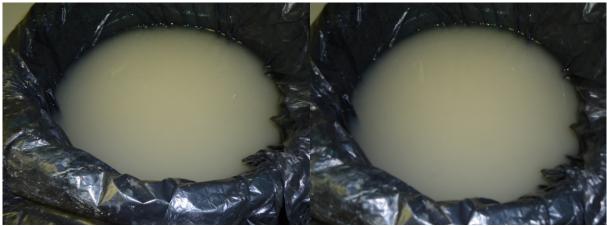

## Teste de Reflexo Estático

| Identificação da Amostra:                           | PERENCO-MI-FBA001                                                                                                                                                                                                      |
|-----------------------------------------------------|------------------------------------------------------------------------------------------------------------------------------------------------------------------------------------------------------------------------|
| Operador:                                           | PERENCO                                                                                                                                                                                                                |
| Nome do Poço:                                       | CAJU-1                                                                                                                                                                                                                 |
| Data de Amostragem e Análise:                       | 17-04-2013                                                                                                                                                                                                             |
| Hora de Amostragem:                                 | 13:30                                                                                                                                                                                                                  |
| Hora de Início da Análise:                          | 13:30                                                                                                                                                                                                                  |
| Local de Coleta de Amostra:                         | TANK #3                                                                                                                                                                                                                |
| Indivíduo Responsável pela<br>Amostragem e Análise: | Gabriel Andrade / Fernanda Silva                                                                                                                                                                                       |
| Técnica Analítica Utilizada:                        | Teste de Reflexo Estático como descrito em EPA<br>CODE OF FEDERAL REGULATIONS, Title 40:<br>Protection of Environment, PART 435—OIL AND<br>GAS EXTRACTION POINT SOURCE<br>CATEGORY Appendix 1 to Subpart A of Part 435 |
| Resultado da Análise                                | SEM Brilho, Reflexo ou Iridiscência .                                                                                                                                                                                  |

Gabriel Andrade Gabriel Andrade

Gabriel Andrade M-I SWACO

ruz

AECOM

15 Minutes

30 minutes

45 minutes

60 minutes