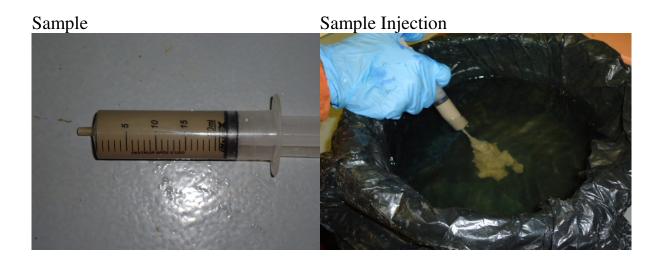

## Teste de Reflexo Estático

| Identificação da Amostra:                           | PERENCO-MI-FBA001                                                                                                                                                                                                      |
|-----------------------------------------------------|------------------------------------------------------------------------------------------------------------------------------------------------------------------------------------------------------------------------|
| Operador:                                           | PERENCO                                                                                                                                                                                                                |
| Nome do Poço:                                       | CAJU-1                                                                                                                                                                                                                 |
| Data de Amostragem e Análise:                       | 17-04-2013                                                                                                                                                                                                             |
| Hora de Amostragem:                                 | 13:30                                                                                                                                                                                                                  |
| Hora de Início da Análise:                          | 13:30                                                                                                                                                                                                                  |
| Local de Coleta de Amostra:                         | TANK #3                                                                                                                                                                                                                |
| Indivíduo Responsável pela<br>Amostragem e Análise: | Gabriel Andrade / Fernanda Silva                                                                                                                                                                                       |
| Técnica Analítica Utilizada:                        | Teste de Reflexo Estático como descrito em EPA<br>CODE OF FEDERAL REGULATIONS, Title 40:<br>Protection of Environment, PART 435—OIL AND<br>GAS EXTRACTION POINT SOURCE<br>CATEGORY Appendix 1 to Subpart A of Part 435 |
| Resultado da Análise                                | SEM Brilho, Reflexo ou Iridiscência .                                                                                                                                                                                  |