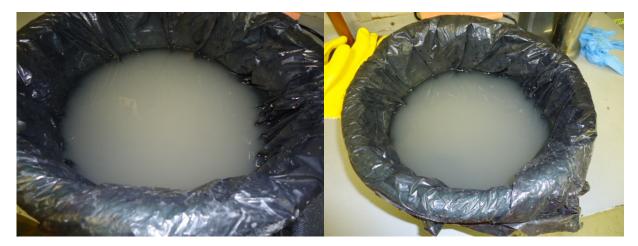

## Teste de Reflexo Estático

| Identificação da Amostra:                           | PERENCO-MI-FBA001                                                                                                                                                                                                      |
|-----------------------------------------------------|------------------------------------------------------------------------------------------------------------------------------------------------------------------------------------------------------------------------|
| Operador:                                           | PERENCO                                                                                                                                                                                                                |
| Nome do Poço:                                       | CAJU-1                                                                                                                                                                                                                 |
| Data de Amostragem e Análise:                       | 17-04-2013                                                                                                                                                                                                             |
| Hora de Amostragem:                                 | 13:30                                                                                                                                                                                                                  |
| Hora de Início da Análise:                          | 13:30                                                                                                                                                                                                                  |
| Local de Coleta de Amostra:                         | TANK #3                                                                                                                                                                                                                |
| Indivíduo Responsável pela<br>Amostragem e Análise: | Gabriel Andrade / Fernanda Silva                                                                                                                                                                                       |
| Técnica Analítica Utilizada:                        | Teste de Reflexo Estático como descrito em EPA<br>CODE OF FEDERAL REGULATIONS, Title 40:<br>Protection of Environment, PART 435—OIL AND<br>GAS EXTRACTION POINT SOURCE<br>CATEGORY Appendix 1 to Subpart A of Part 435 |
| Resultado da Análise                                | SEM Brilho, Reflexo ou Iridiscência .                                                                                                                                                                                  |

Gabriel Andrade Gabriel Andrade

Gabriel Andrade M-I SWACO

ruz

AECOM

15 Minutes

30 minutes

45 minutes

60 minutes