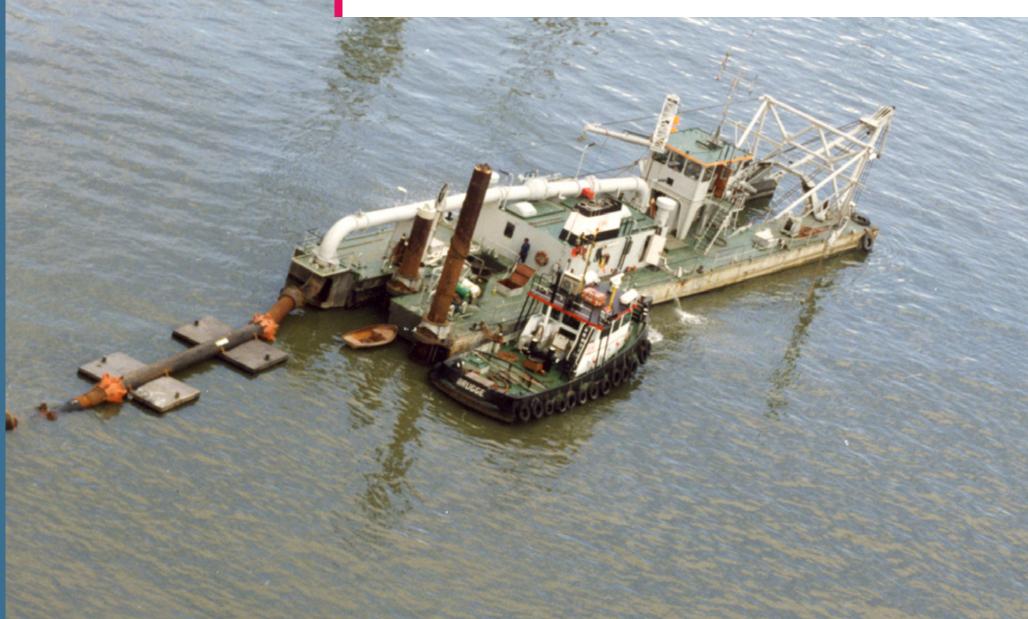

Cutter Suction Dredger

## **DIRK MARTENS**

| Length o.a.                  | 58.8 m     |
|------------------------------|------------|
| Breadth                      | 10.0 m     |
| Draught                      | 2.7 m      |
| Dredging depth               | 19.5 m     |
| Suction pipe diameter        | 750 mm     |
| Discharge pipe diameter      | 700 mm     |
| Barge loading pipe diameter  |            |
| Submerged pump power         |            |
| Inboard pump power           | 2 x 850 kW |
| Cutter power                 | 370 kW     |
| Propulsion power             |            |
| Total installed diesel power | 2,370 kW   |
| Speed                        |            |
| Accommodation                |            |
| Built in                     | 1972       |
|                              |            |