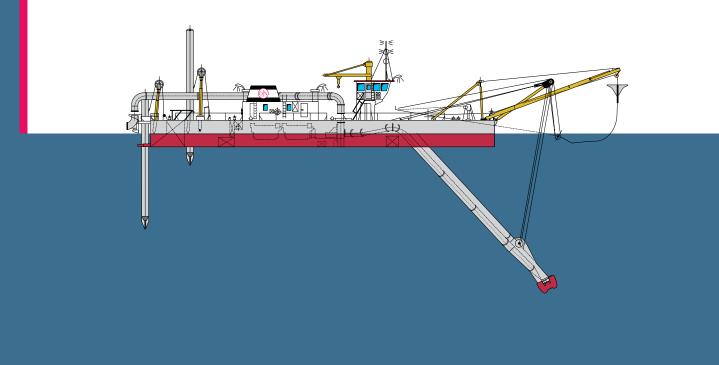

Cutter Suction Dredger

## **DIRK MARTENS**

| Length o.a.                  | 58.8 m     |
|------------------------------|------------|
| Breadth                      | 10.0 m     |
| Draught                      | 2.7 m      |
| Dredging depth               | 19.5 m     |
| Suction pipe diameter        | 750 mm     |
| Discharge pipe diameter      | 700 mm     |
| Barge loading pipe diameter  |            |
| Submerged pump power         |            |
| Inboard pump power           | 2 x 850 kW |
| Cutter power                 | 370 kW     |
| Propulsion power             |            |
| Total installed diesel power | 2,370 kW   |
| Speed                        |            |
| Accommodation                |            |
| Built in                     | 1972       |
|                              |            |