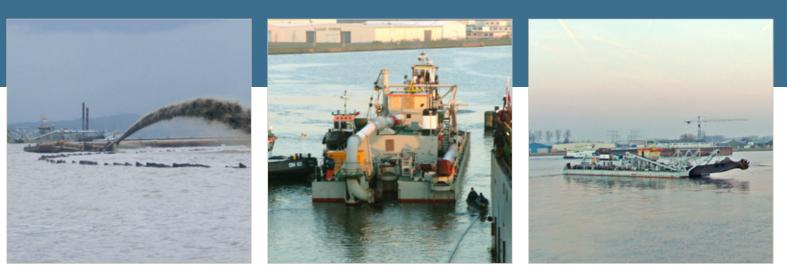

Cutter Suction Dredger

## **DIRK MARTENS**

| Length o.a.                  | 58.8 m     |
|------------------------------|------------|
| Breadth                      | 10.0 m     |
| Draught                      | 2.7 m      |
| Dredging depth               | 19.5 m     |
| Suction pipe diameter        | 750 mm     |
| Discharge pipe diameter      | 700 mm     |
| Barge loading pipe diameter  |            |
| Submerged pump power         |            |
| Inboard pump power           | 2 x 850 kW |
| Cutter power                 | 370 kW     |
| Propulsion power             |            |
| Total installed diesel power | 2,370 kW   |
| Speed                        |            |
| Accommodation                |            |
| Built in                     | 1972       |
|                              |            |