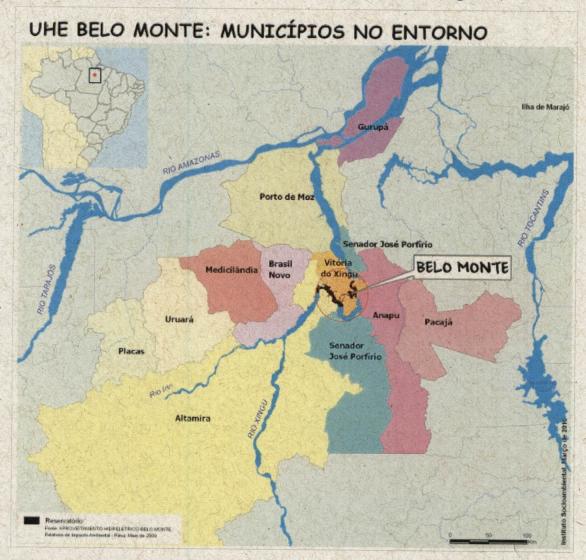

|

## **ÍNDICE DE FIGURAS**

#### **ÍNDICE DE QUADROS**

| Quadro 1. Composição da equipe técnica que esta atuando no programa de quelônios       |  |
|----------------------------------------------------------------------------------------|--|
| Quadro 2. Cronograma proposto pela empresa Biota Projetos e Consultoria Ambiental Ltda |  |

BIOTA PROJETOS E CONSULTORIA AMBIENTAL LTDA Rua 86-C nº 64 – Setor Sul - CEP: 74083-360, Goiânia - GO – Brasil Fone/Fax: (62) 3945-2461

www.biotanet.com.br // biota@biotanet.com.br



Fis. nº 6769 Proc. nº 1848/06 Norte Energia

M.

# 1. APRESENTAÇÃO

Este Plano de Trabalho refere-se ao Programa de Conservação e Manejo de Quelônios da UHE Belo Monte implementada no Rio Xingu, no estado brasileiro do Pará (**Figura 1**).



Figura 1. Mapa de Localização da UHE Belo Monte (Fonte: INSTITUTO SOCIOAMBIENTAL, 2010).

**BIOTA PROJETOS E CONSULTORIA AMBIENTAL LTDA** 

Rua 86-C nº 64 – Setor Sul - CEP: 74083-360. Goiânia - GO – Brasil Fone/Fax: (62) 3945-2461 www.biotanet.com.br biota@biotanet.com.br



Fis. nº Proc. nº 1848/04 Ruh orte

# 2. INTRODUÇÃO

A distribuição dos animais acompanha, geralmente, determinados padrões ambientais, caracterizados pela integração de muitos fatores, principalmente, a vegetação, o clima (temperatura, umidade do ar, chuva), a altitude e estes, por sua vez, são dependentes de muitos elementos físicos, como a natureza do soló, tipo de drenagem, a topografia, a latitude, entre outros. Em função disso, há várias proposições no estabelecimento de divisões do continente sul-americano em