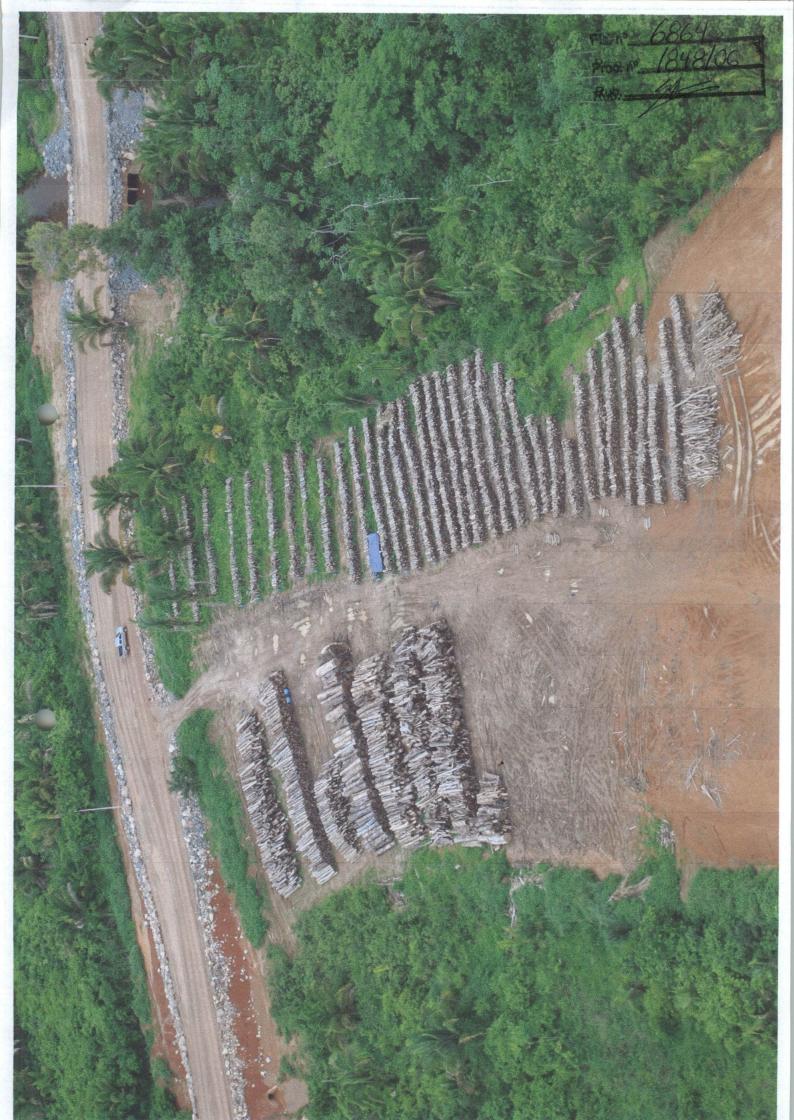

o do Canteiro de Obras está apodrecendo, conforme fotos em anexo.

Portanto, espero e aguardo providências no sentido de que o IBAMA autorize a liberação da madeira ao mesmo tempo que for autorizado a supressão da área do canteiro de obras ou do alagamento, caso contrário a madeira retirada - se não for aproveitada no prazo máximo de 90 dias - será desperdiçada e apodrecerá, quando poderia ser comercializada ou doada gerando emprego e renda.

Sem mais para o momento, aproveito a oportunidade para colocar meu gabinete a sua inteira disposição, renovando protestos de elevada estima e distinta consideração.

Atenciosamente,

IVO CASSOL

Senador da República

A Sua Excelência o Senhor CURT TRENNEPOHL Presidente do IBAMA BRASÍLIA/DF

MMA - IBAMA Documento: 02001.017059/2012-02

Data: 21,03,12









Fis. nº 6867, Proc. nº 1848/06 Rub.

CE NE 0119/2012 - DS

Brasília, 21 de março de 2012.

Ilmo. Senhor **ADRIANO RAFAEL ARREPIA DE QUEIROZ** Coordenador Geral de Infraestrutura de Energia Elétrica Diretoria de Licenciamento Ambiental - DILIC Instituto Brasileiro do Meio Ambiente e dos Recursos Renováveis – IBAMA SCEN Trecho 2 – Ed. Sede do IBAMA, bloco A – 1º andar 70.818-900 Brasília - DF

Referência: Ofício N.º 194/2012/CGENE/DILIC/IBAMA.

Assunto: Ata da 5.ª reunião do Fórum de Acompanhamento Social.

Prezado Senhor,

- Em atenção ao Ofício de N.º 194/2012/CGENE/DILIC/IBAMA, emitido em 21/03/2012, que acusa o recebimento dos convites relativos à 5.ª reunião do Fórum de Acompanhamento Social e registra a falta da ata de reunião entre os documentos enviados pela Norte Energia, en