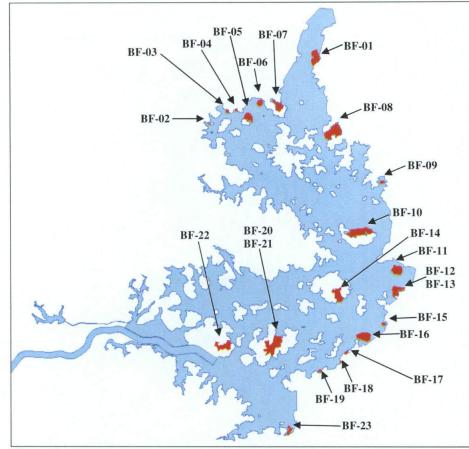

ição das poligonais de áreas de empréstimo dentro do futuro Reservatório Intermediário:

14/20

U



A demanda por areia das obras do sítio Belo Monte e Reservatório Intermediário deverá ser suprida pelas Jazidas I, II, III e IV. As jazidas localizam-se no leito do rio Xingu e suas poligonais podem ser visualizadas na Figura 7. Conforme descrito no Item 2.1 desta Nota Técnica, o desbloqueio das jazidas de areia deverá ser condicionado à apresentação de um documento específico por parte do empreendedor.

Para dispor o material não aproveitável das escavações obrigatórias dos diques, canais

15/20 flih

de transposição e canais de enchimento estão previstas 23 poligonais de bota-fora localizadas dentro da área do futuro Reservatório Intermediário, conforme pode ser visualizado na Figura 8.



Figura 8 - Localização das áreas de bota-fora dentro do futuro Reservatório Intermediário.

A área de bota-fora BF-01 do Reservatório Intermediário é a mesma área de bota-fora BF-02 do sítio construtivo Belo Monte.

O Quadro 10 apresenta as características de cada poligonal de bota-fora, de acordo com os arquivos no formato *shapefile* encaminhados pelo empreendedor.

| BOTA-FORA | ÁREA (m <sup>2</sup> ) | BOTA-FORA | ÁREA (m <sup>2</sup> )       |
|-----------|------------------------|-----------|------------------------------|
| BF-01     | 235.410                | BF-13     | 127.161                      |
| BF-02     | 4.692                  | BF-14     | 224.207                      |
| BF-03     | 17.363                 | BF-15     | 20.221                       |
| BF-04     | 7.5