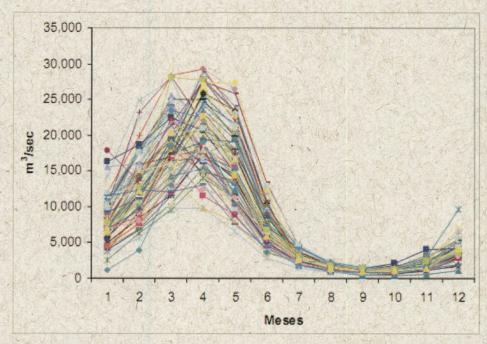

0,49  |
| Ponto 18 | 402339,76 | 9635274,36  |

As coletas deste plano de trabalho serão realizadas durante quatro campanhas, de acordo com o ciclo hidrológico, correspondendo à cheia (março-abril), vazante (maio-julho), seca (agostonovembro) e enchente (dezembro a fevereiro). Na Figura 3 estão apresentadas as curvas

> BIOTA PROJETOS E CONSULTORIA AMBIENTAL LTDA Rua 86-C nº 64 - Setor Sul - CEP: 74083-360. Goiânia - GO - Brasil Fone/Fax: (62) 3945-2461 www.biotanet.com.br biota@biotanet.com.br



Projeto de Levantamento Complementar Qualitativo da Ictiofauna dos Igarapés Interceptados pelos Diques

Fls. nº 6821 Proc. nº\_ 1848/06 **Norte** Energia

14

**UHE Belo Monte** 

correspondentes ao ciclo hidrológico (Cotas mensais do nível do rio Xingu) da área de influência do empreendimento.



Figura 3. Cotas mensais do nível do rio Xingu, no período de 1931 a 2005 na cidade de Altamira. Fonte: PBA UHE Belo Monte (2011)

## 10.2. Aparelhos e métodos de coleta

O principal problema da coleta de espécies da ictiofauna refere-se ao fato de que todos os aparelhos de coleta são seletivos, capturando sempre uma parte da comunidade. Esta seleção está relacionada não somente com o tamanho dos indivíduos, mas também ao comportamento e nicho de cada espécie. Ao mesmo tempo, os igarapés apresentam uma variedade de ambientes, o que é mencionado como um dos fatores responsáveis pela grande riqueza e diversidade de espécies (CAMARGO et al., 2004).

Assim, a cada ambiente e condição hidrológica, correspondem formas de coleta mais adequadas de exemplares da ictiofauna. Por este motivo, um con