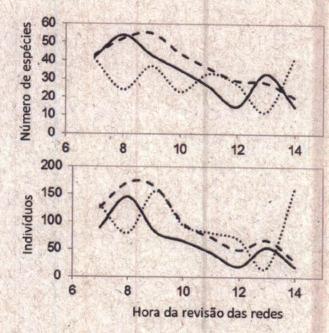

morcegos, que não interessam à amostragem de avifauna e só danificam as redes.

Admite-se que após o intervalo de tempo ideal para a vocalização, tem início a fase na qual a maior luminosidade torna-se adequada para as atividades de forrageameto (Kacelnik, 1979). De maneira geral isso ocorre até às 10h00 e tende a diminuir com o passar do tempo. Por volta das 12h00, a atividade das aves é extremamente reduzida, sendo ineficaz na captura de aves dado o esforço necessário para montagem e abertura das redes por uma área tão extensa (Cavarzere *et al.,* submetido – **Figura 1**). Por tanto, não há necessidade de se manter as redes abertas para uma taxa de captura muito baixa e o esforço amostral seria concentrado nos horários de atividades das aves.

# ARCADIS logos

Fis. nº Proc. nº 1848/06



Figura 1: Número de espécies e indivíduos capturados com redes de neblina em intervalos de uma hora entre revisões. Notar a diminuição na captura após as 10 horas da manhã. Fonte: Cavarzere et al. (submetido).

#### 2. Avifauna Terrestre: metodologia de censo terrestre

Uma das metodologias é censo terrestre para registros quali-quantitativos. No PBA é preconizado que os transectos de 5 km de extensão de cada módulo serão percorridos por um observador, o qual ficará responsável pela amostragem em 11 pontos de escuta, a cada 500m, por 10 minutos, das 4h30 às 12h30.

Conforme explicitado anteriormente, nas primeiras horas da manha a pequena luminosidade resulta em pequena atividade da avifauna. Nas áreas florestadas, antes das 6h00, não há luz suficiente disponível, impossibilitando o avis