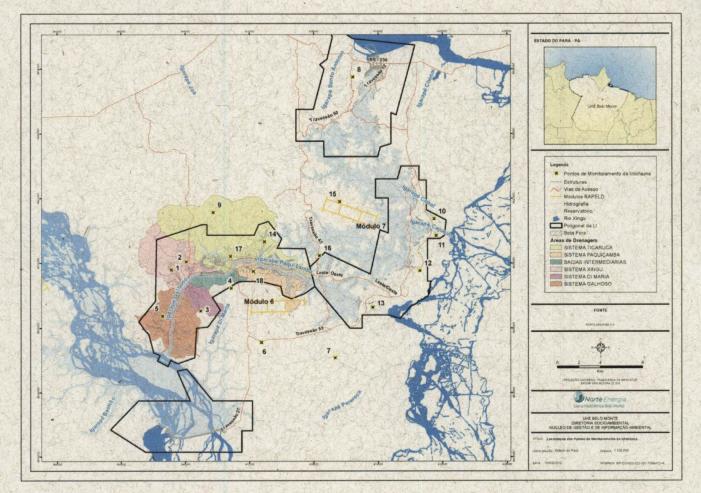

ostrados.



Projeto de Levantamento Complementar Qualitativo da Ictiofauna dos Igarapés Interceptados pelos Diques

Fis. nº 6819 Proc. nº 1848/06 Rub.\_\_\_\_\_ Norte Energia

**UHE Belo Monte** 

## 8. ETAPAS DO EMPREENDIMENTO NO QUAL SERÁ IMPLEMENTADO

Neste plano de trabalho são planejadas as atividades para o levantamento complementar da ictiofauna que obedecerá, em três campanhas, o ciclo hidrológico, correspondendo à cheia (março-abril), vazante (maio-julho), seca (agosto-novembro), antecedendo as atividades de intervenção nos igarapés.

## 9. ÁREA DE ABRANGÊNCIA

O presente plano de trabalho será executado em 18 pontos distribuídos entre igarapés que sofrerão intervenção na implantação do canal de derivação e diques na formação do reservatório intermediário conforme **Figura 2**.



Figura 2. Mapa de Localização dos pontos que serão amostrados (Fonte: Norte Energia S/A).

BIOTA PROJETOS E CONSULTORIA AMBIENTAL LTDA Rua 86-C nº 64 – Setor Sul - CEP: 74083-360. Goiânia - GO – Brasil ' Fone/Fax: (62) 3945-2461 www.biotanet.com.br biota@biotanet.com.br



Projeto de Levantamento Complementar Qualitativo da Ictiofauna dos Igarapés Interceptados pelos Diques

**UHE Belo Monte** 

Fis. nº 6820 Proc. nº 1848/06 Rub. Vorte Energia

## **10. METODOLOGIA**

## 10.1. Área de estudo

As amostragens de peixes para o estudo complementar nos igarapés que sofreram intervenção do na implantação do canal e diques serão em 18 áreas amostrais (Quadro 1). Para cada área, serão realizadas coletas qualitativas (padronizadas) que fornecerão dados sobre a riqueza de peixes por igarapé.

| Po