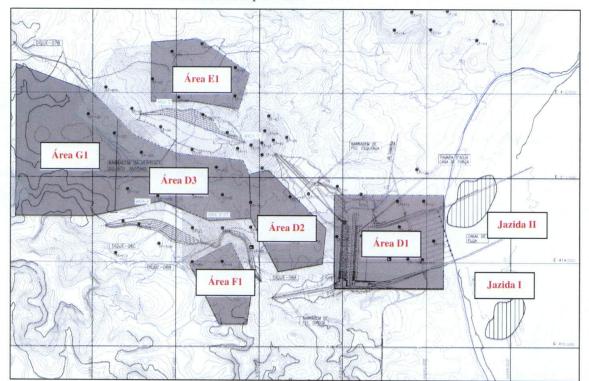

tos\Usinas\UHE Belo Monte\Fase LI\Nota Técnica\NT 17\_2012.doc

fill

A areia deverá ser obtida em jazidas localizadas no leito do rio Xingu e será aplicada em filtros e drenos das barragens, diques, ensecadeiras e agregado miúdo para concreto.

Foram selecionadas seis áreas de empréstimo de solos para suprir as demandas do sítio Belo Monte. As áreas foram denominadas de "D1", "D2", "D3", "E1", "F1" e "G1".

Conforme pode ser visualizado na Figura 1, a área de empréstimo D1 corresponde à área das escavações obrigatórias das Tomada D'água, Casa de Força e Canal de Fuga. As áreas D2, D3 e G1 encontram-se dentro da área de inundação do futuro Reservatório Intermediário. A área E1 encontra-se imediatamente a esquerda da Barragem Santo Antônio e a área F1 imediatamente a direita do Dique 06B.



Figura 1 – Localização das áreas de empréstimos de solos e jazidas de areia para suprir as demandas do sítio construtivo Belo Monte.

As áreas de empréstimo de solos apresentam, conforme relatório encaminhado pela Norte Energia, as seguintes características:

| ÁREAS DE EMPRÉSTIMO DE SOLOS |                                     |  |
|------------------------------|-------------------------------------|--|
| Denominação                  | Área da poligonal (m <sup>2</sup> ) |  |
| D1                           | 1.210.000                           |  |
| D2                           | 935.000                             |  |
| D3                           | 1.280.000                           |  |
| E1                           | 610.000                             |  |
| F1