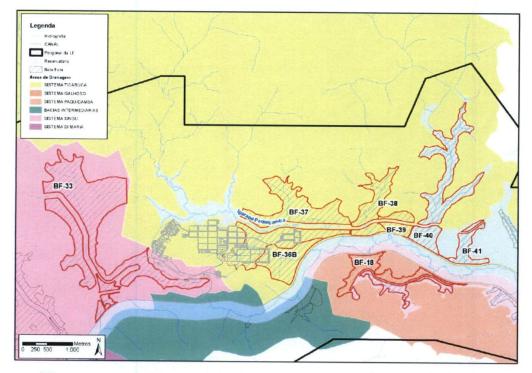

**Ref**.: Espécimes coletados na Autorização de Captura, Coleta e Transporte de Material Biológico n° 40/2012 – Processo 02001.001848/2006-75 e outras.

Prezada Gisela,

Vimos através desta solicitar informações a respeito da quantidade de indivíduos por espécie que podem ser coletados por módulo por campanha na área de influência da UHE Belo Monte. Isso pois a Autorização de Captura, Coleta e Transporte de Material Biológico n° 40/2012 não cita essa informação.

Sugerimos a quantidade de <u>quatro (04) espécimes por espécie por módulo por campanha</u>, semelhante à Autorização de Captura, Coleta e Transporte de Material Biológico n° 260/2010 referente ao Programa de Conservação da Fauna Silvestre da UHE Jirau (Anexo I), na qual também somos a empresa de consultoria responsável pela atividade.