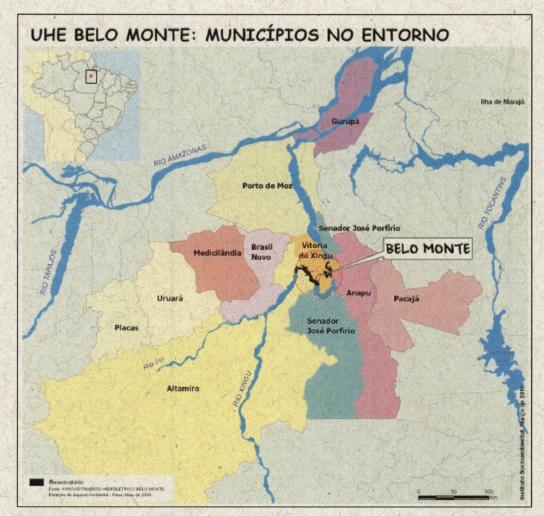

| Rub.           | 1100.11 |



Projeto de Levantamento Complementar Qualitativo da Ictiofauna dos Igarapés Interceptados pelos Diques

**UHE Belo Monte** 

Fls. nº 68/3 Proc. nº 1848/06 Rub. Norte Energia

## 2. APRESENTAÇÃO

Este Plano de Trabalho refere-se ao desenvolvimento de atividades para execução do levantamento complementar qualitativo da Ictiofauna em 18 pontos na região de implantação do canal de derivação e do reservatório intermediário, a ser desenvolvido no âmbito dos Projetos de Monitoramento da Ictiofauna e do Programa de Monitoramento dos Igarapés Interceptados pelos Diques a área de influência da UHE Belo Monte, implementada no Rio Xingu, no estado brasileiro do Pará (**Figura 1**).



Figura 1. Mapa de Localização da UHE Belo Monte (Fonte: INSTITUTO SOCIOAMBIENTAL, 2010).

BIOTA PROJETOS E CONSULTORIA AMBIENTAL LTDA Rua 86-C nº 64 – Setor Sul - CEP: 74083-360, Goiânia - GO – Brasil Fone/Fax: (62) 3945-2461 www.biotanet.com.br biota@biotanet.com.br



Projeto de Levantamento Complementar Qualitativo da Ictiofauna dos Igarapés Interceptados pelos Diques

**UHE Belo Monte** 

Fts. nº 6814 Proc. nº\_ 1848/06 Rub. 94 Norte Energia

## 3. INTRODUÇÃO

No Brasil, os Estudos de Impacto Ambiental e Monitoramento de ictiofauna para variados empreendimentos têm sido importantes por intensificar os esforços amostrais de fauna e, através da disponibilização do material coletado, aumentar o conhecimento das espécies de peixes, principalmente através de estudos de descrições e revisõ