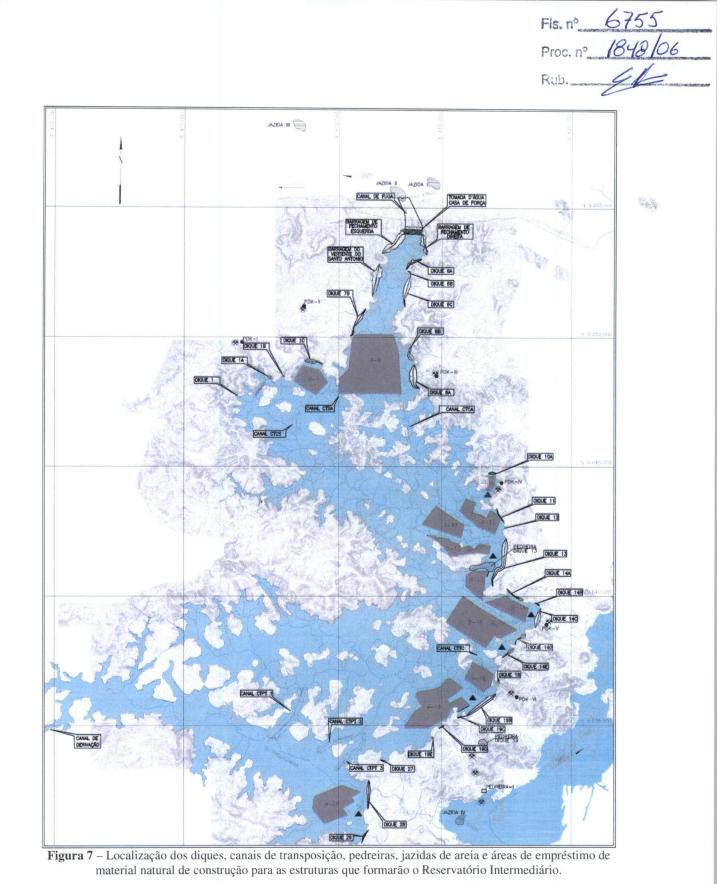

CTPT-2 + CTPT-3 + A-28 | 2.279.739                                   | Dique 28                            |
| A-28                   |                                             | Dique 29                            |
| Total:                 | 32.026.460                                  |                                     |

O empreendedor não esclareceu qual será o destino a ser dado aos solos provenientes das áreas de empréstimo A-1, B-1, A-11 e A-18. Recomenda-se que o desbloqueio dessas áreas seja condicionado ao esclarecimento por parte do empreendedor do destino a ser dado aos solos oriundos das áreas de empréstimo A-1, B-1, A-11 e A-18.

Na Figura 7 é possível visualizar a disposição das poligonais de áreas de empréstimo dentro do futuro Reservatório Intermediário:

14/20

U



A demanda por areia das obras do sítio Belo Monte e Reservatório Intermediário deverá ser suprida pelas Jazidas I, II, III e IV. As jazidas localizam-se no leito do rio Xingu e suas poligonais podem ser visualizadas na Figura 7. Conforme descrito no Item 2.1 desta Nota Técnica, o desbloqueio das jazidas de areia deverá ser condicionado à apresentação de um documento específico por parte do empreendedor.

Para dispor o material não aproveitável das escavações obrigatórias dos diques, canais

15/20 flih

de transposição e canais de enchimento estão previstas 23 poligonais de bota-fora localizadas dentro da área do futuro Reservatório Intermediário, conforme pode ser visualizado na Figura 8.



Figura 8 - Localização das áreas de bota-fora dentro do futuro Reservatório Intermediário.

A áre